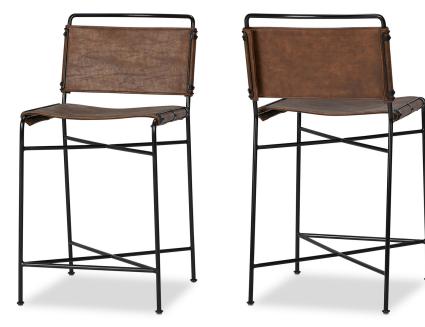

## EMMORY SEATING COLLECTION

| PRODUCT             | CODE   | MEASUREMENTS           |
|---------------------|--------|------------------------|
| Dining Chair -Brown | 213745 | 20.5"W x 24"D x 31.5"H |

Counter Stool -Brown 213746 20.25"W x 24"D x 38.75"H

**PRICE** 

\$299.00

\$349.00

PRODUCT OVERVIEW

China

**COUNTRY OF ORIGIN** 

Tubular iron frame 100% Polyurathane blend Hand painted lacquer finish Slim, industrial design Weight restriction 260lbs

**COLOUR/FINISH** 

Black metal Brown upholstery

**CARE INSTRUCTIONS** 

Wipe clean with a soft dry cloth Avoid direct exposure to heat, sunlight and standing liquid

COMPLIMENTARY ASSEMBLY OF PRODUCT AVAILABLE BEFORE WAREHOUSE PICKUP UPON REQUEST."

Dining chair

Counter stool