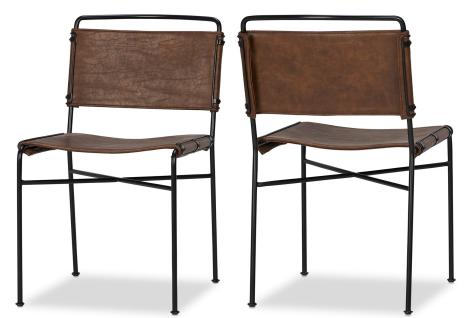

## EMMORY SEATING COLLECTION

| PRODUCT             | CODE   | MEASUREMENTS           |
|---------------------|--------|------------------------|
| Dining Chair -Brown | 213745 | 20.5"W x 24"D x 31.5"H |

Counter Stool -Brown 213746 20.25"W x 24"D x 38.75"H

**PRICE** 

\$299.00

\$349.00

PRODUCT OVERVIEW

China

**COUNTRY OF ORIGIN** 

Tubular iron frame 100% Polyurathane blend Hand painted lacquer finish Slim, industrial design Weight restriction 260lbs

**COLOUR/FINISH** 

Black metal Brown upholstery

**CARE INSTRUCTIONS** 

Wipe clean with a soft dry cloth Avoid direct exposure to heat, sunlight and standing liquid

COMPLIMENTARY ASSEMBLY OF PRODUCT AVAILABLE BEFORE WAREHOUSE PICKUP UPON REQUEST."

Dining chair

Counter stool